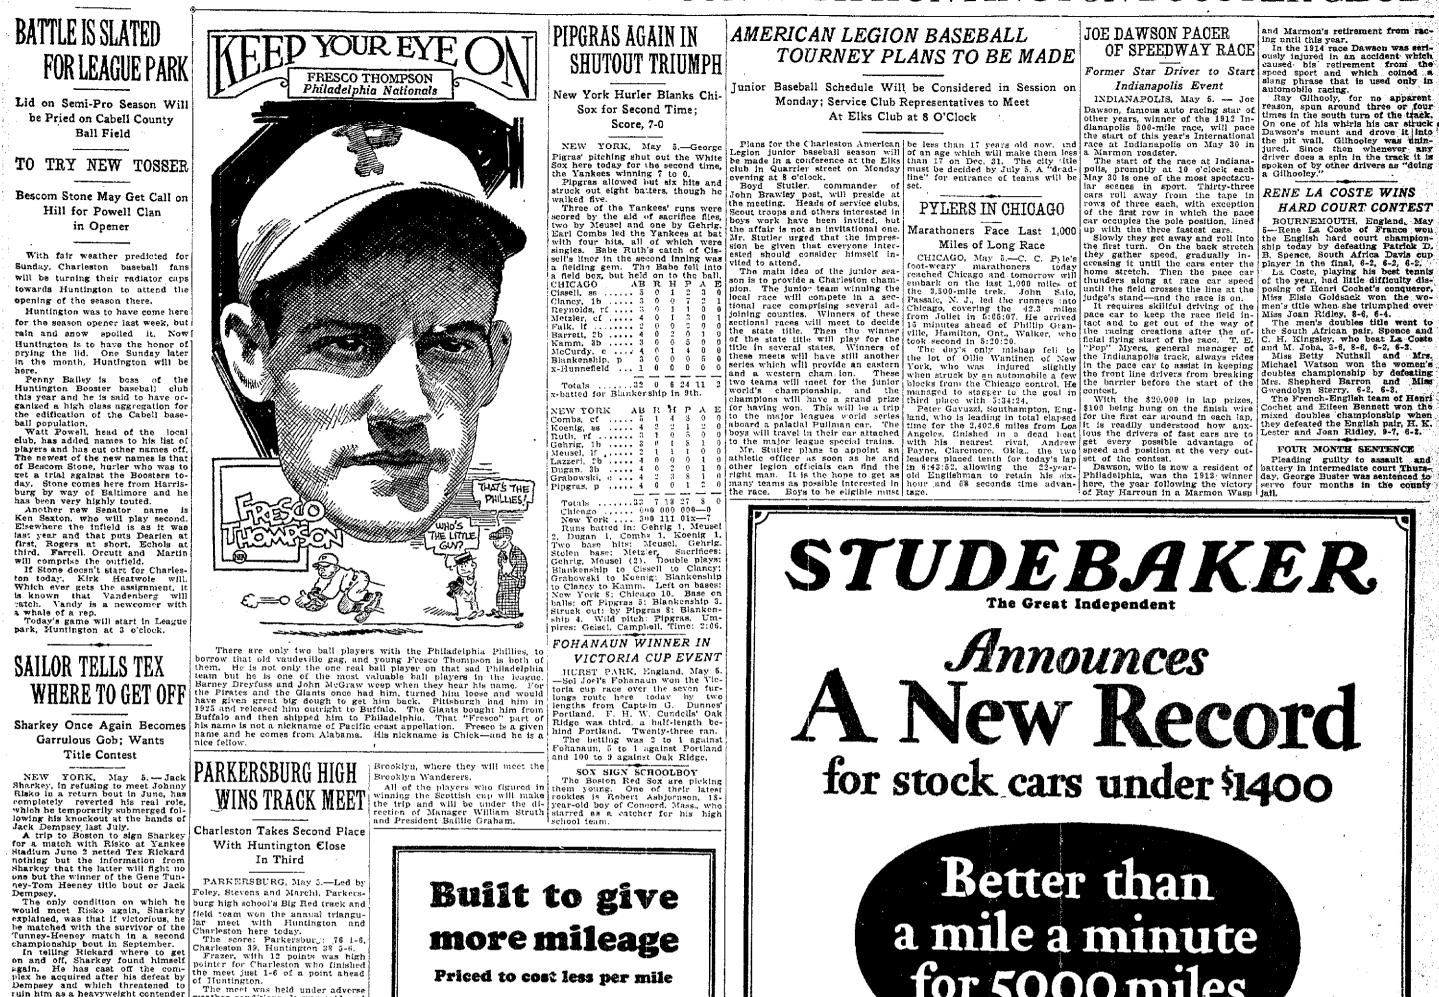

the meet just 1-6 of a point ahead of Huntington.

Priced to cost less per mile

thicker in tread rubber.

Built to meet 1928 traffic conditions of high speed and quick start and stop. Suprex tires are heavier and stronger in carcassbigger in air capacity